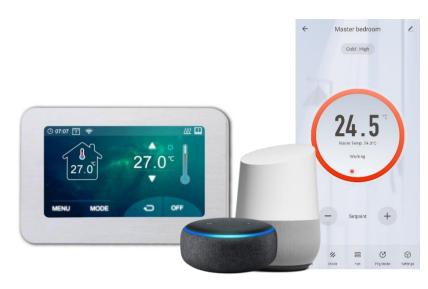

•Hand-free Voice Control – Compatible with Amazon Alexa and Google home. Make your hand-free smart home life more convenient and easier. Individual channel control is possible.

•Remote Control with Timer and Schedule of the dimmable smart switch from anywhere. All Qlite smart thermostats can be combined in one group, so you can increase/decrease different rooms temperature with one click.

•Real time status display on the Qlite Home app.

•Led Backlit can be controlled during Night-time.