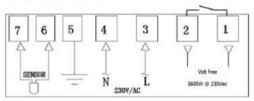

#### **WIRING DIAGRAM**

#### Electric Heating System

Water Heating System( Boiler)

Voltage-Free System