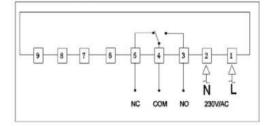

#### **WIRING DIAGRAM**

#### Electric Heating System

Water Heating System( Boiler)

Voltage-Free System