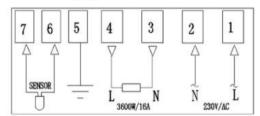

#### **WIRING DIAGRAM**

#### Electric Heating System

Water Heating System( Boiler)

Voltage-Free System